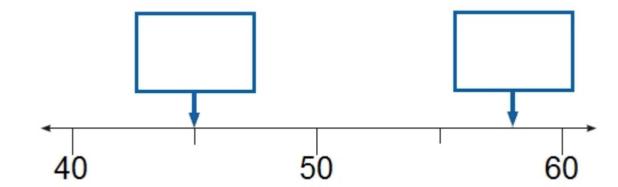

## Maths

() Join each number with a line to the correct place on the number line.

9 15 3 12

(2) Write the correct number in each box.

(3) Write the correct number in the box.