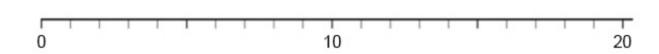

## Maths

() Join each number with a line to the correct place on the number line.

9 15 3 12

(2) Write the correct number in each box.

(3) Write the correct number in the box.