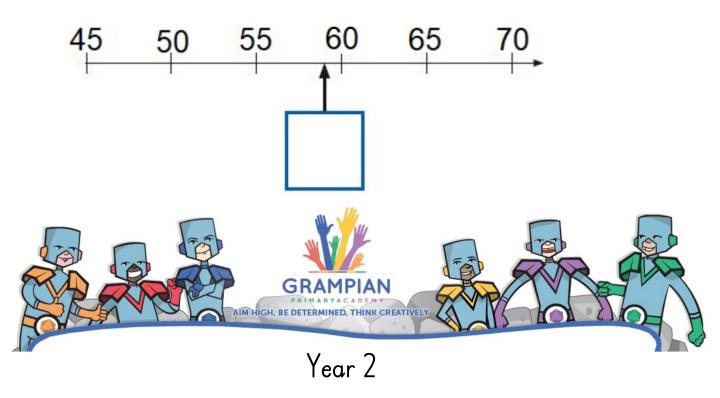

## Maths

() Join each number with a line to the correct place on the number line.

9 15 3 12

(2) Write the correct number in each box.

(3) Write the correct number in the box.