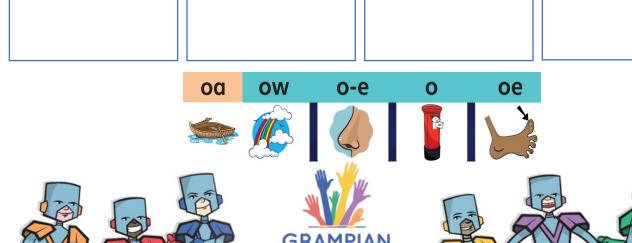

2) Write the words for these pictures.

| Sent | out: | Friday | $6^{lh}$ | October |
|------|------|--------|----------|---------|
|      |      |        |          |         |

To be returned: Thursday 12th October