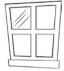

2) Write the words for these pictures.

| Sent | out: | Friday | $6^{lh}$ | October |
|------|------|--------|----------|---------|
|      |      |        |          |         |

To be returned: Thursday 12th October