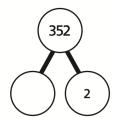

## **Maths**

Complete the part-whole models to show four different ways to partition 352.