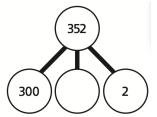

## **Maths**

Complete the part-whole models to show four different ways to partition 352.