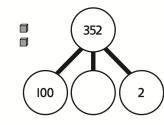

## **Maths**

Complete the part-whole models to show four different ways to partition 352.