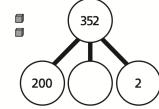

## **Maths**

Complete the part-whole models to show four different ways to partition 352.